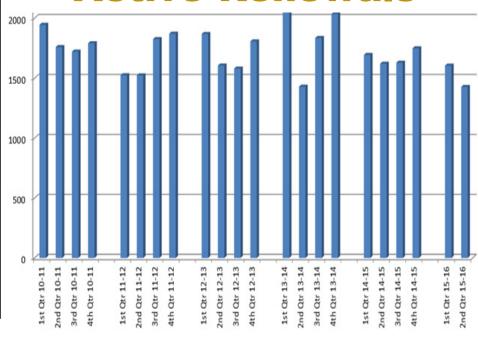

| 85         | 86         | 77         |            |
| FEB     | 79         | 83         | 78         | 79         | 76         |            |
| MAR     | 96         | 90         | 85         | 72         | 107        |            |
| 3rd Qtr | 251        | 241        | 248        | 237        | 260        | 0          |
| APR     | 101        | 85         | 89         | 75         | 77         |            |
| MAY     | 116        | 65         | 71         | 91         | 75         |            |
| JUN     | 83         | 79         | 97         | 96         | 99         |            |
| 4th Qtr | 300        | 229        | 257        | 262        | 251        | 0          |
| TOTAL   | 1,103      | 966        | 976        | 1,005      | 1,103      | 556        |

# **Active Renewals**





# **Licensing - Highlights**

### **Active Licenses**



# FINANCIAL RESPONSIBILITY HEARING OUTCOMES



## NEW APPLICATION DENIAL HEARING OUTCOMES



### \*\*HIGHLIGHTS\*\*

- The B-6 Licensing Classification was approved by the Legislative Commission's Subcommittee to Review Regulations and became effective December 30, 2015.
- A team of licensing and public information staff came together during the quarter to streamline and improve the existing licensing application. Changes made reduced the application by three pages and enhanced the organization of information requested of applicants.
- Various licensing staff participated in numerous design review meetings with GL Solutions concerning the new licensing and enforcement database project.

## **Enforcement - Compliance Overview**

#