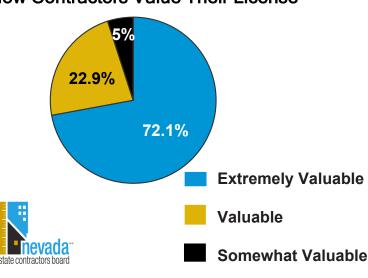

and will send correspondence and the Board's Recovery Fund brochure to all applicable homeowners.





## **Customer Service Survey - Licensing**

# **Quarter 2 Licensing Feedback**



### **SURVEY QUESTION KEY**

- 1. The forms and instructions were clear and easily accessible.
- 2. NSCB staff notified me of problems/issues within a reasonable timeframe.
- 3. NSCB staff kept me informed of the progress of my licensing request.
- 4. NSCB staff was responsive to my questions and concerns.
- 5. I was treated with respect and professionalism.
- 6. The time it took to process my request met my expectations based on my interactions with NSCB staff.
- 7. I feel the licensing processes are efficient.
- 8. I am satisfied at how my request was handled.

### **How Contractors Value Their License**



### **Reason for Customer Contact**

Response Rate 7.4%

(140 of 1,900)



## **Customer Service Survey - Complainant**

# Quarter 2 Complainant Feedback



### **SURVEY QUESTION KEY**

- 1. The information on how to file a complaint was easily accessible and understandable.
- 2. The procedures for investigating my complaint were clearly explained to me.
- 3. I was kept informed of the progress made on my complaint throughout the investigation.
- 4. NSCB representatives treated me with respect and professionalism.
- 5. The investigator was helpful in answering my questions and providing reasoning for actions taken.
- 6. I was notified of the outcome of my complaint.
- 7. I understand the outcome of my complaint (regardless if you agree or not).
- 8. I am satisfied with the service provid