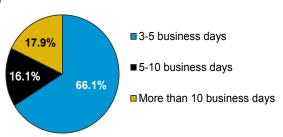

r Service Survey - Complainant**

# Quarter 2 Complainant Feedback



### **SURVEY QUESTION KEY**

- 1. The information on how to file a complaint was easily accessible and understandable.
- 2. The procedures for investigating my complaint were clearly explained to me.
- 3. I was kept informed of the progress made on my complaint throughout the investigation.
- 4. NSCB representatives treated me with respect and professionalism.
- 5. The investigator was helpful in answering my questions and providing reasoning for actions taken.
- 6. I was notified of the outcome of my complaint.
- 7. I understand the outcome of my complaint (regardless if you agree or not).
- 8. I am satisfied with the service provided by NSCB.

Response Rate 26.9% (46 of 171)

### **Complainant Was Contacted Within:**





**Complainant Provided Written Notification of Case Outcome** 





Quarter One Report Oct. 1 - Dec. 31, 2015

# **Customer Service Survey - Respondent**

# **Quarter 2 Respondent Feedback**



**Response Rate 5.4%** 

(24 of 448)

### <u>SURVEY QUESTION KEY</u>

- 1. The investigator clearly explained the complaint filed against me.
- 2. The procedures for investigating the complaint were clearly explained to me.
- 3. I was kept informed of what was happening throughout the investigation.
- 4. NSCB representatives treated me with respect and professionalism.
- 5. The investigator was helpful in answering my questions and providing the Board's reasoning for actions taken.
- 6. I understand the outcome of the complaint (regardless if you agree or not).



## **Customer Service Survey Co