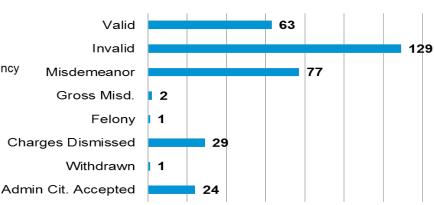

| 121        | 151        |            |  |  |  |
| 3rd Qtr | 287                 | 294        | 353        | 410        | 0          |  |  |  |
| APR     | 136                 | 117        | 164        | 197        |            |  |  |  |
| MAY     | 119                 | 114        | 164        | 123        |            |  |  |  |
| JUN     | 148                 | 119        | 135        | 193        |            |  |  |  |
| 4th Qtr | 403                 | 350        | 463        | 513        | 0          |  |  |  |

### Over \$3.1 million

was <u>lost</u> to unlicensed contractors in NORTHERN NEVADA alone during the 2<sup>nd</sup> Quarter. This value is calculated based on criminal complaints received and the contract values associated with them.



### **Closed Case Outcomes**





# **Enforcement Highlights**



# **Board Hosts Western States Enforcement Forum**

On October 29, 2015, the Board hosted its first Western States Forum on Construction Enforcement in what will become an annual tradition. Participating in the meeting were executive, enforcement and public relations staff from Arizona, California, Nevada, Oregon, Utah, and Washington.

The forum provided an opportunity to discuss and better understand each states' investigative and public outreach programs. Topics reviewed during the meeting included Board overview/structure; solar/renewable energies; exploitation of senior citizens; administrative v. criminal prosecutions; trends in criminal construction activities; and public outreach initiatives.

### Unlicensed Pool Contractor Sought in Fraud Probe