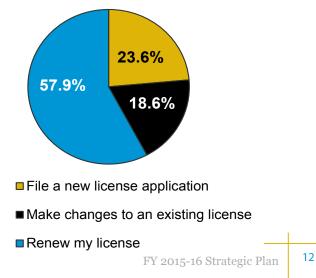

applicable homeowners.





## **Customer Service Survey - Licensing**

# **Quarter 2 Licensing Feedback**



### **SURVEY QUESTION KEY**

- 1. The forms and instructions were clear and easily accessible.
- 2. NSCB staff notified me of problems/issues within a reasonable timeframe.
- 3. NSCB staff kept me informed of the progress of my licensing request.
- 4. NSCB staff was responsive to my questions and concerns.
- 5. I was treated with respect and professionalism.
- 6. The time it took to process my request met my expectations based on my interactions with NSCB staff.
- 7. I feel the licensing processes are efficient.
- 8. I am satisfied at how my request was handled.

### **How Contractors Value Their License**



### **Reason for Customer Contact**

Response Rate 7.4%

(140 of 1,900)



## **Customer Service Survey - Complainant**

# Quarter 2 Complainant Feedback



### **SURVEY QUESTION KEY**

- 1. The information on how to file a complaint was easily accessible and understandable.
- 2. The procedures for investigating my complaint were clearly explained to me.
- 3. I was kept informed of the progress made on my complaint throughout the investigation.
- 4. NSCB representatives treated me with respect and professionalism.
- 5. The investigator was helpful in answering my questions and providing reasoning for actions taken.
- 6. I was notified of the outcome of my complaint.
- 7. I understand the outcome of my complaint (regardless if you agree or not).
- 8. I am satisfied with the service provided by NSCB.

Response Rate 26.9% (46 of 171)

### **Complainant Was Contact