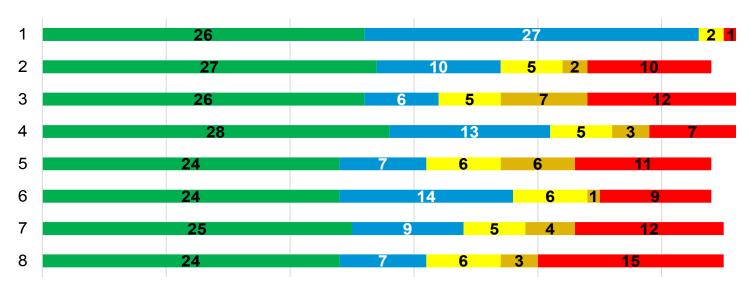

r 2 Licensing Feedback**



### **SURVEY QUESTION KEY**

- 1. The forms and instructions were clear and easily accessible.
- 2. NSCB staff notified me of problems/issues within a reasonable timeframe.
- 3. NSCB staff kept me informed of the progress of my licensing request.
- 4. NSCB staff was responsive to my questions and concerns.
- 5. I was treated with respect and professionalism.
- 6. The time it took to process my request met my expectations based on my interactions with NSCB staff.
- 7. I feel the licensing processes are efficient.
- 8. I am satisfied at how my request was handled.

### **How Contractors Value Their License**



### **Reason for Customer Contact**

Response Rate 7.4%

(140 of 1,900)



## **Customer Service Survey - Complainant**

# Quarter 2 Complainant Feedback



### **SURVEY QUESTION KEY**

- 1. The information on how to file a complaint was easily accessible and understandable.
- 2. The procedures for investigating my complaint were clearly explained to me.
- 3. I was kept informed of the progress made on my complaint throughout the investigation.
- 4. NSCB representatives treated me with respect and professionalism.
- 5. The investigator was helpful in answering my questions and providing reasoning for actions taken.
- 6. I was notified of the outcome of my complaint.
- 7. I understand the outcome of my complaint (regardless if you agree or not).
- 8. I am satisfied with the service provided by NSCB.

Response Rate 26.9% (46 of 171)

### **Complainant Was Contacted Within:**





**Complainant Provided Written Notification of Case Outcome**