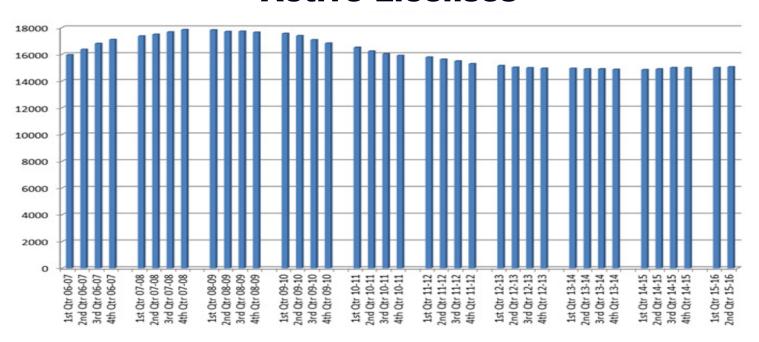

EB     | 79         | 83         | 78         | 79         | 76         |            |
| MAR     | 96         | 90         | 85         | 72         | 107        |            |
| 3rd Qtr | 251        | 241        | 248        | 237        | 260        | 0          |
| APR     | 101        | 85         | 89         | 75         | 77         |            |
| MAY     | 116        | 65         | 71         | 91         | 75         |            |
| JUN     | 83         | 79         | 97         | 96         | 99         |            |
| 4th Qtr | 300        | 229        | 257        | 262        | 251        | 0          |
| TOTAL   | 1,103      | 966        | 976        | 1,005      | 1,103      | 556        |

# **Active Renewals**





# **Licensing - Highlights**

### **Active Licenses**



# FINANCIAL RESPONSIBILITY HEARING OUTCOMES



## NEW APPLICATION DENIAL HEARING OUTCOMES



### \*\*HIGHLIGHTS\*\*

- The B-6 Licensing Classification was approved by the Legislative Commission's Subcommittee to Review Regulations and became effective December 30, 2015.
- A team of licensing and public information staff came together during the quarter to streamline and improve the existing licensing application. Changes made reduced the application by three pages and enhanced the organization of information requested of applicants.
- Various licensing staff participated in numerous design review meetings with GL Solutions concerning the new licensing and enforcement database project.

## **Enforcement - Compliance Overview**

### **QUARTER SNAPSHOT**

Opened Complaints: 419

- 184 Work