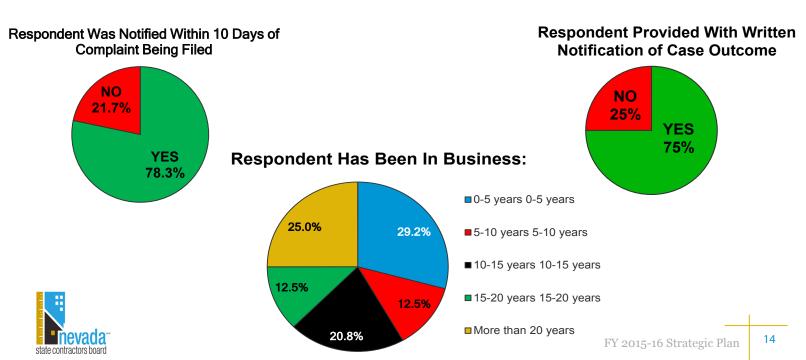

lainant Was Contacted Within:**





**Complainant Provided Written Notification of Case Outcome** 





Quarter One Report Oct. 1 - Dec. 31, 2015

# **Customer Service Survey - Respondent**

# **Quarter 2 Respondent Feedback**



**Response Rate 5.4%** 

(24 of 448)

### <u>SURVEY QUESTION KEY</u>

- 1. The investigator clearly explained the complaint filed against me.
- 2. The procedures for investigating the complaint were clearly explained to me.
- 3. I was kept informed of what was happening throughout the investigation.
- 4. NSCB representatives treated me with respect and professionalism.
- 5. The investigator was helpful in answering my questions and providing the Board's reasoning for actions taken.
- 6. I understand the outcome of the complaint (regardless if you agree or not).



## **Customer Service Survey Comments**



### CUSTOMER SURVEYS PROMOTED

Upon entry to a Board office, all customers are asked to sign-in and a general feedback survey is sent to them electronically shortly after their visit. Additionally, all staff include a link to this survey on every e-mail that is sent.

Surveys are also sent out monthly to licensing customers, complainants and respondents who have made contact with the Board during the period. The feedback captured in this report focuses on our strategic performance measurements, customer service satisfaction, and awareness of Board programs and initiatives.

The results of each survey are compiled and distributed to management for review and training purposes among staff.

# What Our Customers Are Saying

"Since I had and have be