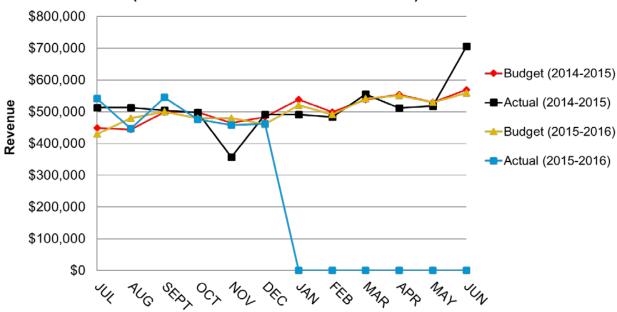

### One-Time Refund Issued to Nearly 15,000 Licensees (Goals 1 & 5)

Just before the holidays, the Board issued a one-time refund to nearly 15,000 eligible licensed contractors who had paid licensing fees over the last five years. The refund was initiated in an effort to reduce the Board's Reserve Account, which receives all licensing fees.